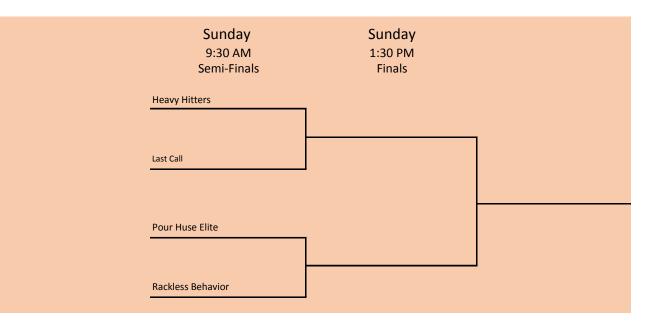

Once out of the round robin portion of the tourney, the top (2) teams from each board will automatically advance to the Semi-Finals Sunday morning. **THERE WILL BE NO QUARTERFINALS** 