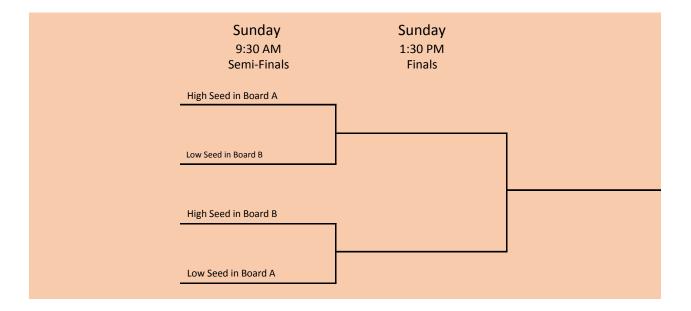

Once out of the round robin portion of the tourney, the top (2) teams from each board will automatically advance to the Semi-Finals Sunday morning. **THERE WILL BE NO QUARTERFINALS** 