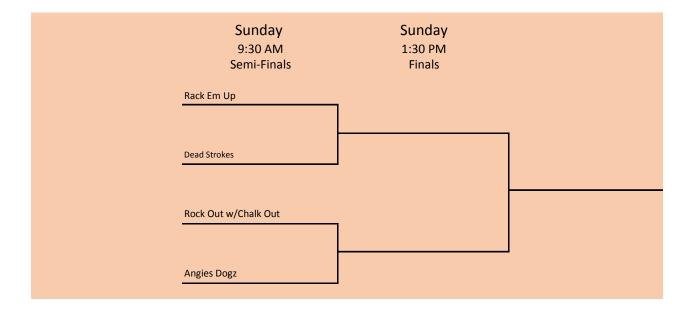

Once out of the round robin portion of the tourney, the top (2) teams from each board will automatically advance to the Semi-Finals Sunday morning. **THERE WILL BE NO QUARTERFINALS** 

## SATURDAY NIGHT SINCE THERE ARE ONLY 8 TEAMS INVITED TO THE TOURNAMENT.