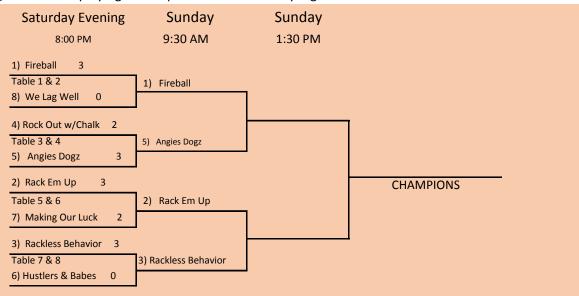

Once out of the round robin portion of the tourney, the top (2) teams from each board will automatically advance to the quarterfinals Saturday night . In addition, the next (2) teams with the best point total through the round robin will also advance so that there will be (8) total teams playing in the quarterfinals Saturday night.