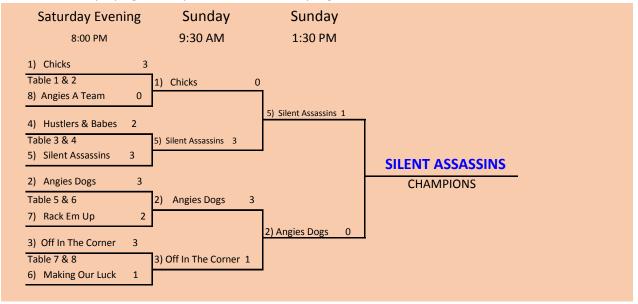

Once out of the round robin portion of the tourney, the top (2) teams from each board will automatically advance to the quarterfinals Saturday night. In addition, the next (2) teams with the best point total through the round robin will also advance so that there will be (8) total teams playing in the quarterfinals Saturday night.