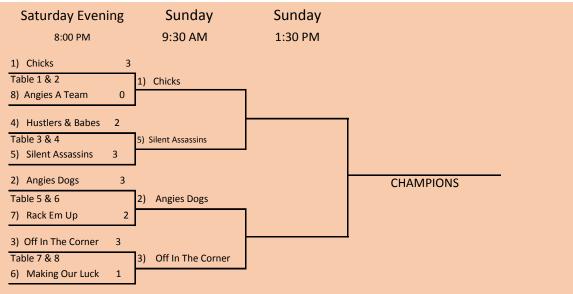

Once out of the round robin portion of the tourney, the top (2) teams from each board will automatically advance to the quarterfinals Saturday night . In addition, the next (2) teams with the best point total through the round robin will also advance so that there will be (8) total teams playing in the quarterfinals Saturday night.