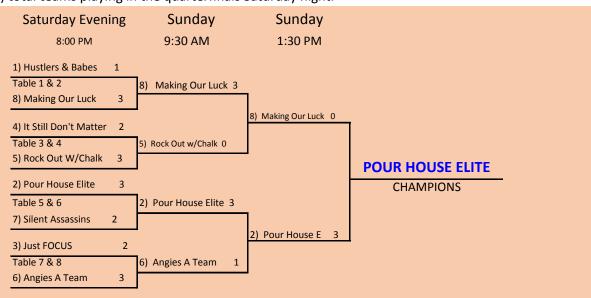

Once out of the round robin portion of the tourney, the top (2) teams from each board will automatically advance to the quarterfinals Saturday night . In addition, the next (2) teams with the best point total through the round robin will also advance so that there will be (8) total teams playing in the quarterfinals Saturday night.