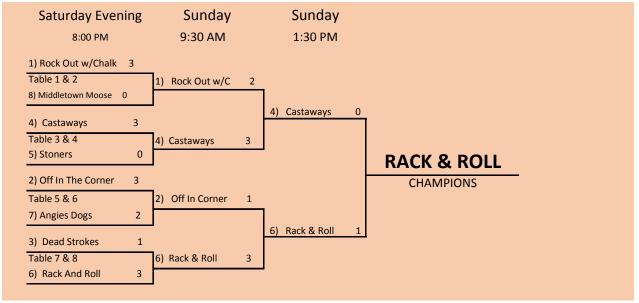

Once out of the round robin portion of the tourney, the top (2) teams from each board will automatically advance to the quarterfinals Saturday night. In addition, the next (2) teams with the best point total through the round robin will also advance so that there will be (8) total teams playing in the quarterfinals Saturday night.