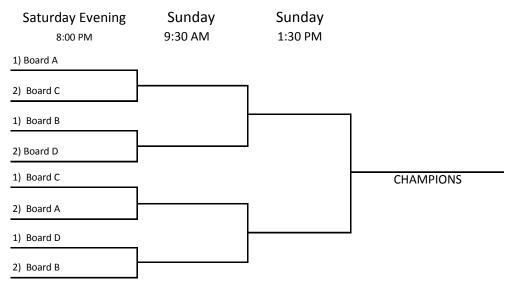

The top 2 teams in each board will advance to the quarterfinals to be played Saturday night

Once out of the round robin matches, each team match will start match 1 and 2 at the same time on 2 tables. Match 3 will not start until both match 1 and 2 are complete.